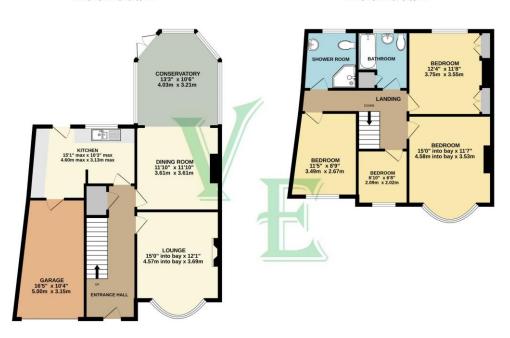

## EPC RATING D COUNCIL TAX BAND E

GROUND FLOOR 869 sq.ft. (80.8 sq.m.) approx 1ST FLOOR 665 sq.ft. (61.8 sq.m.) approx.

TOTAL FLOOR AREA: 1585 sq.ft. (142.6 sq.m.) approx.

Whilst every attempt has been made to ensure the accuracy of the optopha contained here, measurements of doors, windows, rooms and any other terms are approximate and no responsibility is taken for any error, or measurements. This pain is fell in iterative purposes of year of sould be used as such by say prospective purchaser. The base loss of the sould be used to the prospective purchaser. The base of the prospective purchaser. The sould be used to the prospective purchaser. The sould be used to the prospective purchaser.